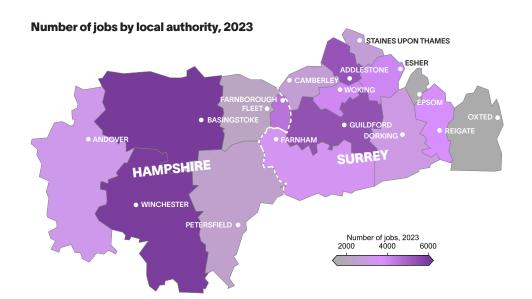

172,200 iobs in 2023

£29,320 average annual wage

**7,350** job openings in 2024

**177,690** jobs in 2028

| Top occupations                     |                              |                                       |  |  |
|-------------------------------------|------------------------------|---------------------------------------|--|--|
| Occupation                          | Unique<br>postings<br>(2023) | Median<br>advertised salary<br>(2023) |  |  |
| Registered Nurse                    | 6,064                        | £40,000                               |  |  |
| Home Health Aide                    | 5,307                        | £26,401                               |  |  |
| Preschool/Childcare Teacher         | 4,995                        | £24,960                               |  |  |
| Caregiver/Personal Care Aide        | 3,350                        | £25,052                               |  |  |
| Family/School/General Social Worker | 2,190                        | £28,796                               |  |  |