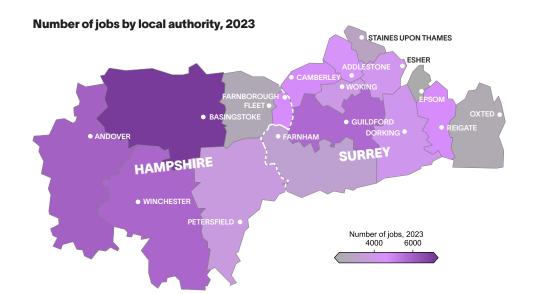

### **SOCIAL SCIENCES**

Enterprise M3, including all of Surrey LSIP area

1,940
FE FTLE
Achievements
(1,920 at Level 3 to 5 in 2022)

Apprenticeship
Achievements

(0 at Level 3 to 5 in 2022)

**6,310** jobs in 2023

£36,550 average annual wage

**240** job openings in 2024

**6,450** jobs in 2028

| Top occupations                        |                              |                                       |  |  |
|----------------------------------------|------------------------------|---------------------------------------|--|--|
| Occupation                             | Unique<br>postings<br>(2023) | Median<br>advertised salary<br>(2023) |  |  |
| Family/School/General Social Worker    | 2,190                        | £28,796                               |  |  |
| Youth Counselor/Worker                 | 521                          | £25,480                               |  |  |
| Case Worker                            | 429                          | £29,935                               |  |  |
| Mental/Behavioral Health Social Worker | 412                          | £38,858                               |  |  |
| Actuary                                | 96                           | £64,400                               |  |  |