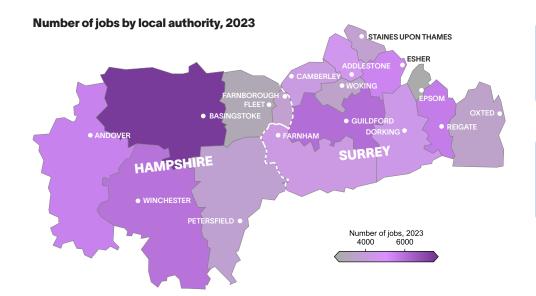

.     | 9   |
| Mechanical<br>Engineering |          |      | 5.93   |     |
| Electrical<br>Engineering |          | 4.56 |        |     |
| Machinery                 |          | 4.49 |        |     |
| Carpentry                 |          | 4.16 |        |     |
|                           |          |      |        |     |

| Top 5 digital skil   | Is   | Frequenc | cy % |
|----------------------|------|----------|------|
| Microsoft Office     |      | 2        | .95  |
| Microsoft Excel      |      | 2.55     |      |
| AutoCAD              |      | 2.43     |      |
| SolidWorks (CAD)     | 1.8  | 30       |      |
| Microsoft<br>Outlook | 1.37 |          |      |

### CONSTRUCTION, PLANNING AND THE BUILT ENVIRONMENT



Funded by



Enterprise M3, including all of Surrey LSIP area



FE FTLE
Achievements
(190 at Level 3 to 5 in 2022)

414
Apprenticeship
Achievements
(192 at Level 3 to 5 in 2022)

**76,910** jobs in 2023

£32,740 average annual wage

**2,960** job openings in 2024

**78,880** jobs in 2028

| Top occupations             |                              |                                       |  |
|-----------------------------|------------------------------|---------------------------------------|--|
| Occupation                  | Unique<br>postings<br>(2023) | Median<br>advertised salary<br>(2023) |  |
| Construction Helper/Worker  | 2,615                        | £30,590                               |  |
| Estimator                   | 2,079                        | £55,000                               |  |
| Computer Support Specialist | 1,879