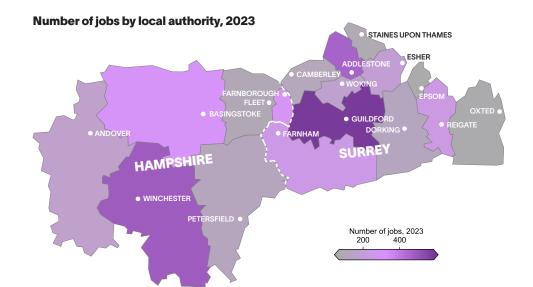

172,200 iobs in 2023

£29,320 average annual wage

**7,350** job openings in 2024

**177,690** jobs in 2028

| Top occupations                     |                              |                                       |  |  |
|-------------------------------------|------------------------------|---------------------------------------|--|--|
| Occupation                          | Unique<br>postings<br>(2023) | Median<br>advertised salary<br>(2023) |  |  |
| Registered Nurse                    | 6,064                        | £40,000                               |  |  |
| Home Health Aide                    | 5,307                        | £26,401                               |  |  |
| Preschool/Childcare Teacher         | 4,995                        | £24,960                               |  |  |
| Caregiver/Personal Care Aide        | 3,350                        | £25,052                               |  |  |
| Family/School/General Social Worker | 2,190                        | £28,796                               |  |  |