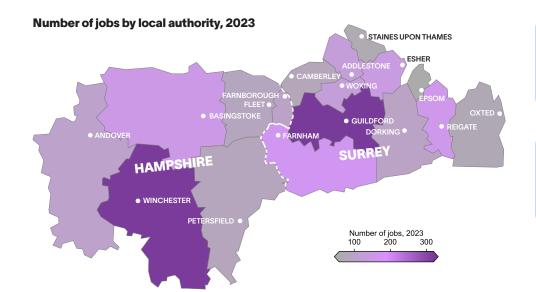

172,200 iobs in 2023

£29,320 average annual wage

**7,350** job openings in 2024

**177,690** jobs in 2028

| Top occupations                     |                              |                                       |  |  |
|-------------------------------------|------------------------------|---------------------------------------|--|--|
| Occupation                          | Unique<br>postings<br>(2023) | Median<br>advertised salary<br>(2023) |  |  |
| Registered Nurse                    | 6,064                        | £40,000                               |  |  |
| Home Health Aide                    | 5,307                        | £26,401                               |  |  |
| Preschool/Childcare Teacher         | 4,995                        | £24,960                               |  |  |
| Caregiver/Personal Care Aide        | 3,350                        | £25,052                               |  |  |
| Family/School/General Social Worker | 2,190                        | £28,796                               |  |  |