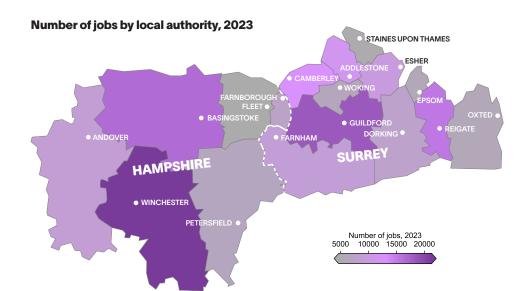

## HEALTH, PUBLIC SERVICES AND CARE

Funded by

Department
for Education

Enterprise M3, including all of Surrey LSIP area

**2,910**FE FTLE
Achievements
(1,750 at Level 3 to 5 in 2022)

1,510
Apprenticeship
Achievements
(1,177 at Level 3 to 5 in 2022)

172,200 iobs in 2023

£29,320 average annual wage

**7,350** job openings in 2024

**177,690** jobs in 2028

| Top occupations                     |                              |                                       |  |  |
|-------------------------------------|------------------------------|---------------------------------------|--|--|
| Occupation                          | Unique<br>postings<br>(2023) | Median<br>advertised salary<br>(2023) |  |  |
| Registered Nurse                    | 6,064                        | £40,000                               |  |  |
| Home Health Aide                    | 5,307                        | £26,401                               |  |  |
| Preschool/Childcare Teacher         | 4,995                        | £24,960                               |  |  |
| Caregiver/Personal Care Aide        | 3,350                        | £25,052                               |  |  |
| Family/School/General Social Worker | 2,190                        | £28,796                               |  |  |