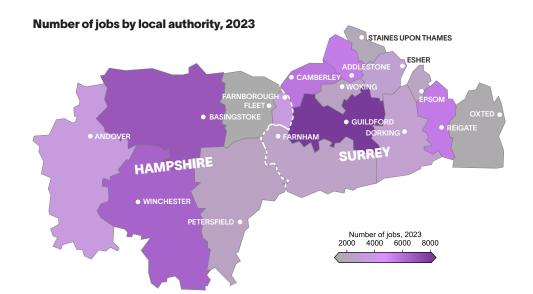

#### **AGRICULTURE, HORTICULTURE AND ANIMAL CARE**

Funded by

Enterprise M3, including all of Surrey LSIP area

2,060 **Achievements** (1,270 at Level 3 to 5 in 2022)

**Apprenticeship** Achievements (75 at Level 3 to 5 in 2022)

24,710 iobs in 2023

£25,390 average annual wage

1,360 job openings in 2024

Frequency %

11.62

10.43

13.81

26,080 jobs in 2028