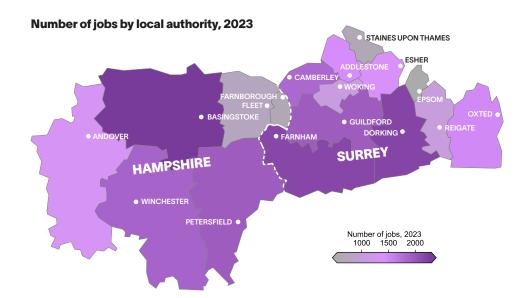

### HISTORY, PHILOSOPHY AND THEOLOGY

Enterprise M3, including all of Surrey LSIP area

FE FTLE
Achievements
(610 at Level 3 to 5 in 2022)

Apprenticeship
Achievements

(0 at Level 3 to 5 in 2022)

**2,260** jobs in 2023

£30,990 average annual wage

**70** job openings in 2024

20.91

13.59

12.20

12.20

10.80

ed skills

**2,280** iobs in 2028

| Top occupations               |                              |                                       |
|-------------------------------|------------------------------|---------------------------------------|
| Occupation                    | Unique<br>postings<br>(2023) | Median<br>advertised salary<br>(2023) |
| Religious Leader/Professional | 245                          | £34,694                               |
| Geographer/GIS Specialist     | 26                           | £30,000                               |
| Social Science Researcher     | 15                           | £29,000                               |
| Policy Analyst                | 1                            | -                                     |