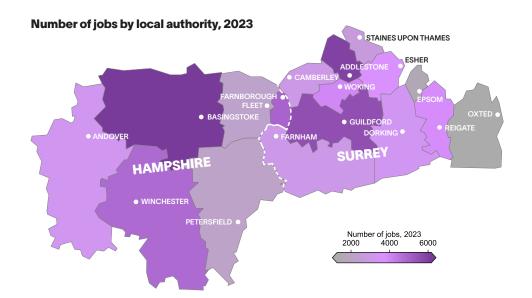

r>Management |          | 7.09 | )                    |
| Carpentry             |          | 6.44 |                      |
| Plumbing              | 5.       | 46   |                      |
| Subcontracting        | 4.21     |      |                      |
|                       |          |      |                      |

| Top 5 digital skil   | <b>İs</b> F | requency % |
|----------------------|-------------|------------|
| AutoCAD              |             | 2.98       |
| Microsoft Excel      |             | 2.68       |
| Microsoft Office     |             | 2.66       |
| Microsoft<br>Outlook | 1.69        |            |
| Autodesk Revit       | 1.16        |            |

## INFORMATION AND COMMUNICATION TECHNOLOGY



Funded by



Enterprise M3, including all of Surrey LSIP area



FE FTLE
Achievements
(610 at Level 3 to 5 in 2022)

597
Apprenticeship
Achievements
(540 at Level 3 to 5 in 2022)

**61,300** iobs in 2023

£43,690 average annual wage

**1,750** job openings in 2024

**61,160** jobs in 2028

| Top occupations                     |                              |                                       |  |
|-------------------------------------|------------------------------|---------------------------------------|--|
| Occupation                          | Unique<br>postings<br>(2023) | Median<br>advertised salary<br>(2023) |  |
| Software Developer/Engineer         | 4,765                        | £55,000                               |  |
| Computer Support Specialist         | 2,813                        | £30,000                               |  |
|