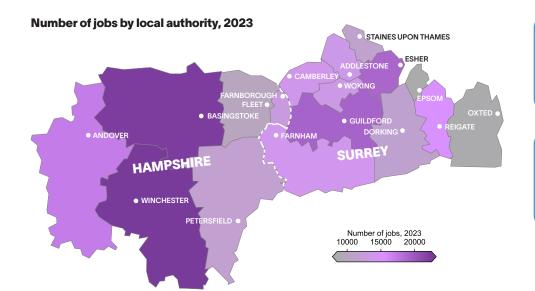

ment   | 8.       | .55  |                    |
| Software<br>Engineering | 8.0      | )1   |                    |
| Software<br>Development | 7.58     | 3    |                    |
| Automation              | 6.18     |      |                    |
|                         |          |      |                    |

| Top 5 digital ski | <b>IIs</b> Free | quency % |
|-------------------|-----------------|----------|
| Microsoft Azure   |                 | 11.28    |
| SQL               | 7.88            |          |
| Python            | 7.25            |          |
| C#                | 7.14            |          |
| JavaScript        | 6.46            |          |

# RETAIL AND COMMERCIAL ENTERPRISE



Funded by

Department
for Education

Enterprise M3, including all of Surrey LSIP area



7,020
FE FTLE
Achievements
(250 at Level 3 to 5 in 2022)

Apprenticeship
Achievements
(122 at Level 3 to 5 in 2022)

**244,350** jobs in 2023

£20,510 average annual wage

**8,700** job openings in 2024

**250,190** jobs in 2028

| Top occupations                 |                              |                                       |
|---------------------------------|------------------------------|---------------------------------------|
| Occupation                      | Unique<br>postings<br>(2023) | Median<br>advertised salary<br>(2023) |
| Customer Service Representative | 5,912                        | £25,000                               |
| Janitor/Cleaner                 | 5,902                        | £22,880                               |
| Chef