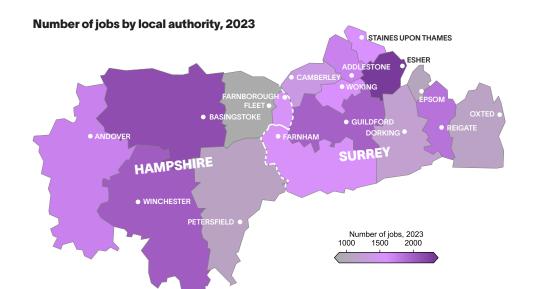

| 5.4 |
| Warehousing                          | 4.                     | 89  |
| Restaurant<br>Operation              | 4.19                   |     |
| Housekeeping                         | 3.87                   |     |
| Key Performance<br>Indicators (KPIs) | 3.49                   |     |

| Top 5 digital skil      | ls   | Freq | uency % |
|-------------------------|------|------|---------|
| Microsoft Excel         |      |      | 3.19    |
| Microsoft Office        |      | 2.4  | 6       |
| Microsoft<br>Outlook    |      | 2.16 |         |
| Microsoft<br>PowerPoint | 1.12 |      |         |
| SAP Applications        | 0.87 |      |         |

## LEISURE, TRAVEL AND TOURISM



Funded by

Department
for Education

Enterprise M3, including all of Surrey LSIP area



7,750
FE FTLE
Achievements
(1,510 at Level 3 to 5 in 2022)

Apprenticeship
Achievements
(18 at Level 3 to 5 in 2022)

**26,710** jobs in 2023

£23,390 average annual wage

**1,020** job openings in 2024

**26,990** jobs in 2028

| Top occupations                     |                              |                                       |
|-------------------------------------|------------------------------|---------------------------------------|
| Occupation                          | Unique<br>postings<br>(2023) | Median<br>advertised salary<br>(2023) |
| Coach                               | 724                          | £28,000                               |
| Recreation/Activities Worker        | 707                          | £23,681                               |
| Courier/Mess