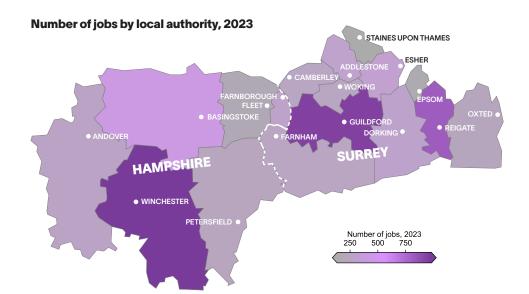

172,200 iobs in 2023

£29,320 average annual wage

**7,350** job openings in 2024

**177,690** jobs in 2028

| Top occupations                     |                              |                                       |  |  |
|-------------------------------------|------------------------------|---------------------------------------|--|--|
| Occupation                          | Unique<br>postings<br>(2023) | Median<br>advertised salary<br>(2023) |  |  |
| Registered Nurse                    | 6,064                        | £40,000                               |  |  |
| Home Health Aide                    | 5,307                        | £26,401                               |  |  |
| Preschool/Childcare Teacher         | 4,995                        | £24,960                               |  |  |
| Caregiver/Personal Care Aide        | 3,350                        | £25,052                               |  |  |
| Family/School/General Social Worker | 2,190                        | £28,796                               |  |  |