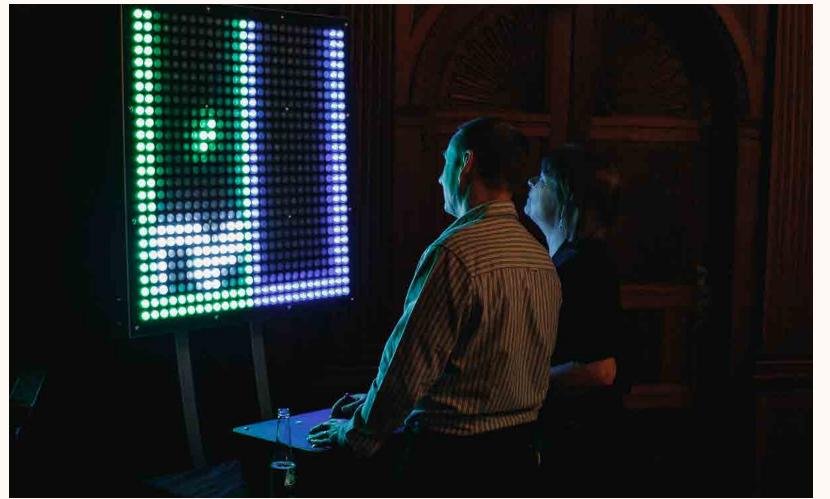

perfectly still...





#### Interactive Games

# Jingle Bell Jukebox

Hey, Mr. DJ put a record on. With this incredible music-mixing machine you're in charge. Create your festive track, hit play and let's boogie!







# Interactive Games Roll-a-Ball Reindeer

A classic game, re-imagined for Christmas, is loads of fun for parties and corporate events. Four people can play at once and it's hilarious for spectators too - a great way to break the ice.

YELLOW PLAYER

**LLLOW PLAYER** 

**BLUE PLAYER** 

BLUE PLAYER

#### **Snowboard Simulator**

This snowboarding ride <mark>can simulate the roughest of alpine terrains,</mark> or slow right down to calmer 'green' slopes... just without the actual snow.



GREEN PLAYER

- **PLAYER** 



# **Retro Arcade Machine £350**





# Pixel Play £475



### Worlds Largest Pac-Man £895



### LED Table Football £200

#### Strike a Light £350

#### Atari Pong £475





backdrop and flurries of artificial snow, a professional photographer and on-site printing; this is the perfect place to get snap happy.



#### Photo Experiences

#### **Giant Christmas Book**

This giant book prop - illustrated by hand with a magical, winter wonderland scene - will add a beautiful focal point and stunning photo backdrop to your Christmas party or event, with an optional professional photographer and on-site printing.

### nce upon a time...



YOUR BRANDING HERE





#### Photo Experiences **The Chalet Booth**

Christmas is all around you in this magical photo booth. Grab a prop, step behind the curtain and instantly arrive in the Alps. With a personalise