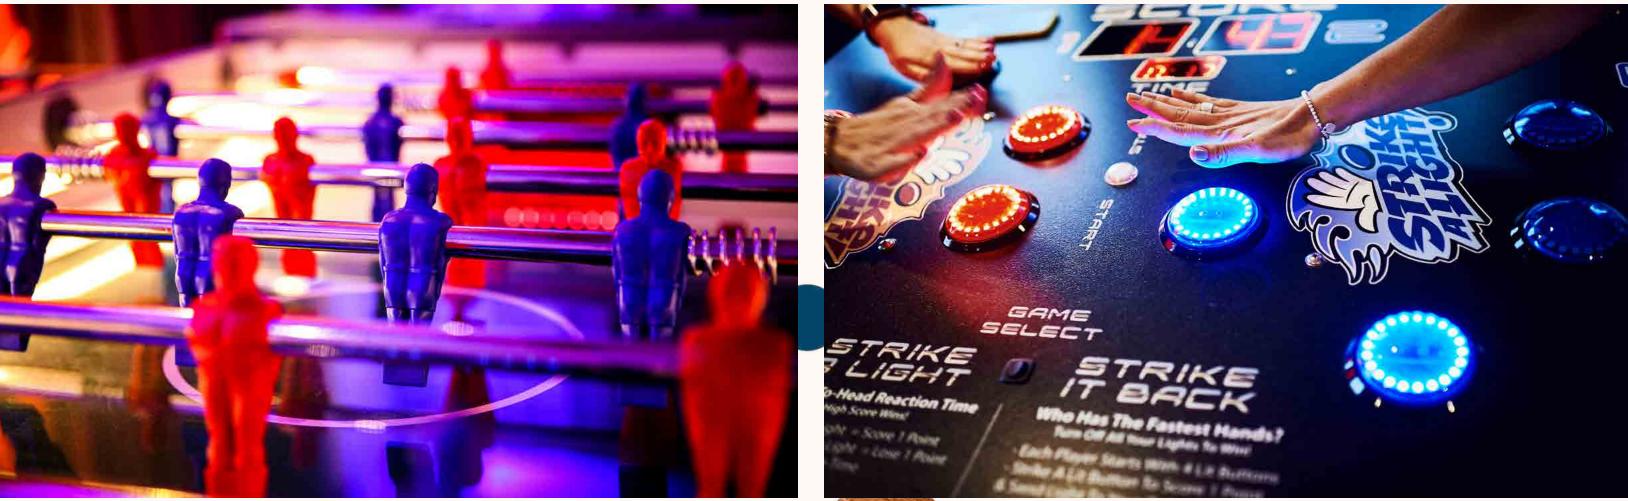

reindeers to remain perfectly still...





#### Interactive Games

# Jingle Bell Jukebox

Hey, Mr. DJ put a record on. With this incredible music-mixing machine you're in charge. Create your festive track, hit play and let's boogie!







# Interactive Games Roll-a-Ball Reindeer

A classic game, re-imagined for Christmas, is loads of fun for parties and corporate events. Four people can play at once and it's hilarious for spectators too - a great way to break the ice.

YELLOW PLAYER

**LLLOW PLAYER** 

**BLUE PLAYER** 

BLUE PLAYER

#### **Snowboard Simulator**

This snowboarding ride <mark>can simulate the roughest of alpine terrains,</mark> or slow right down to calmer 'green' slopes... just without the actual snow.



GREEN PLAYER

- **PLAYER** 



# **Retro Arcade Machine £350**





# Pixel Play £475



### Worlds Largest Pac-Man £895



### LED Table Football £200

#### Strike a Light £350

#### Atari Pong £475





backdrop and flurries of artificial snow, a professional photographer and on-site printing; this is the perfect place to get snap happy.



#### Photo Experiences

#### **Giant Christmas Book**

This giant book prop - illustrated by hand with a magical, winter wonderland scene - will add a beautiful focal point and stunning photo backdrop to your Christmas party or event, with an optional professional photographer and on-site printing.

### nce upon a time...



YOUR BRANDING HERE





#### Photo Experiences **The Chalet Booth**

Christmas is all around you in this magical photo booth. Grab a prop, step behind the curtain and instantly arrive in the Alp