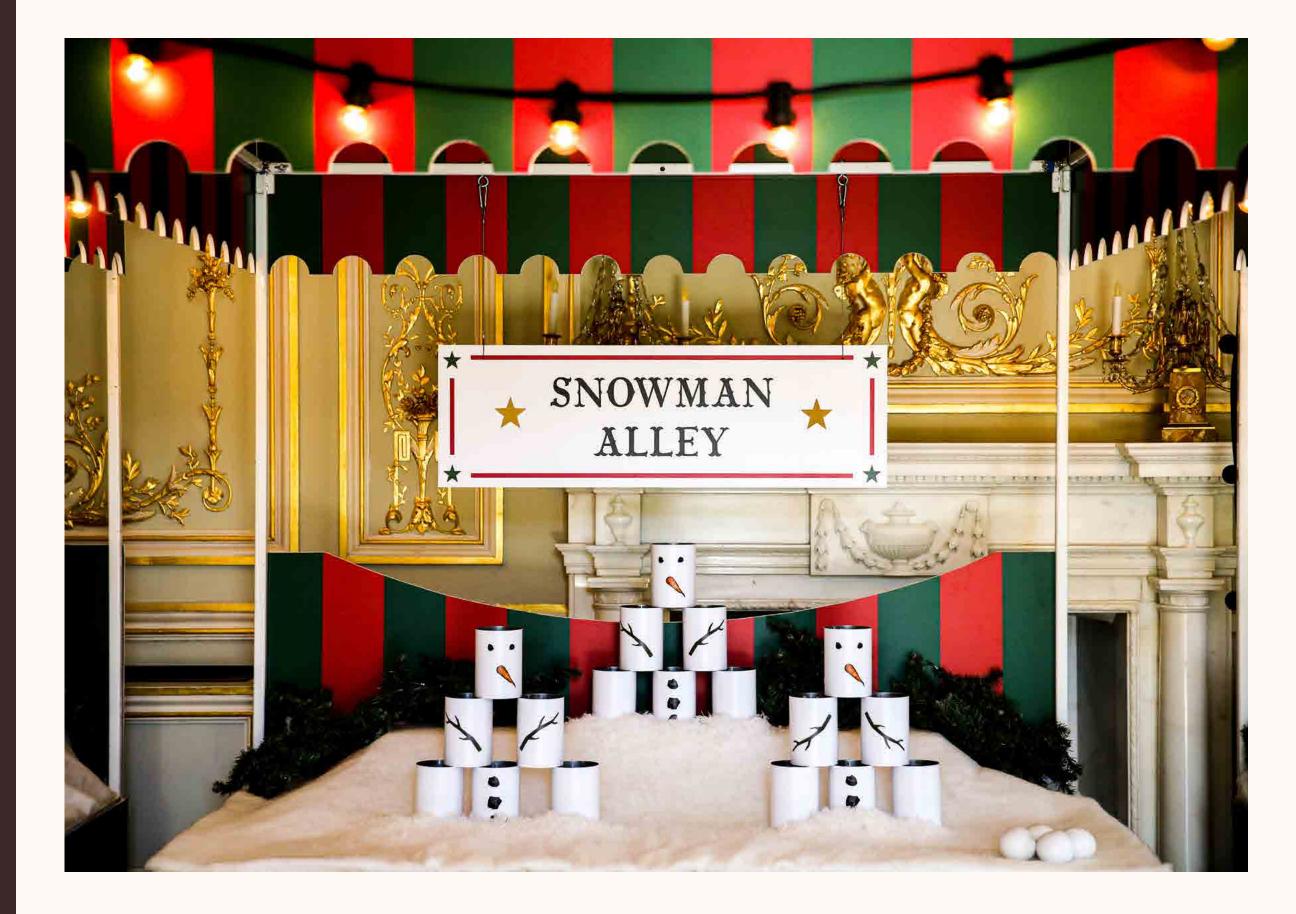

## **Snowman Alley**

Stack 'em up. Knock 'em down. This classic noisy clanger of a game will pull in the punters of all ages this festive season.

2