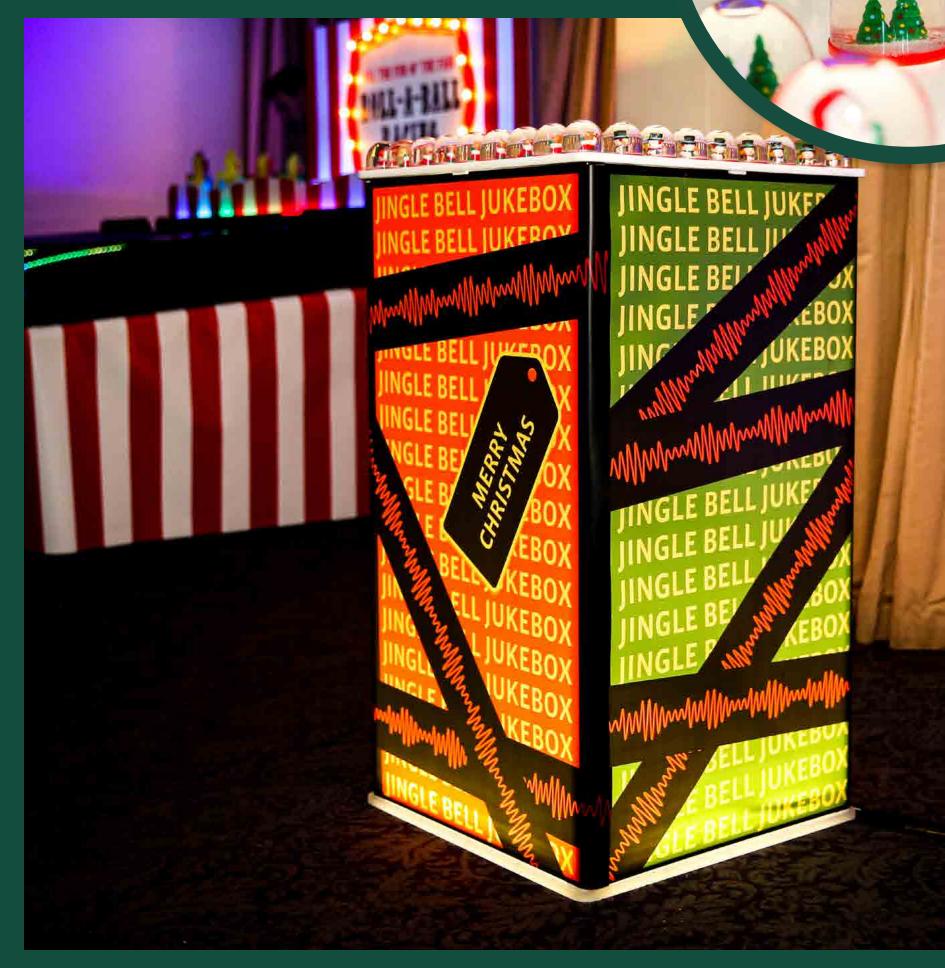

# Jingle Bell Jukebox

Hey, Mr. DJ put a record on. With this incredible music-mixing machine you're in charge. Create your festive track, hit play and let's boogie!