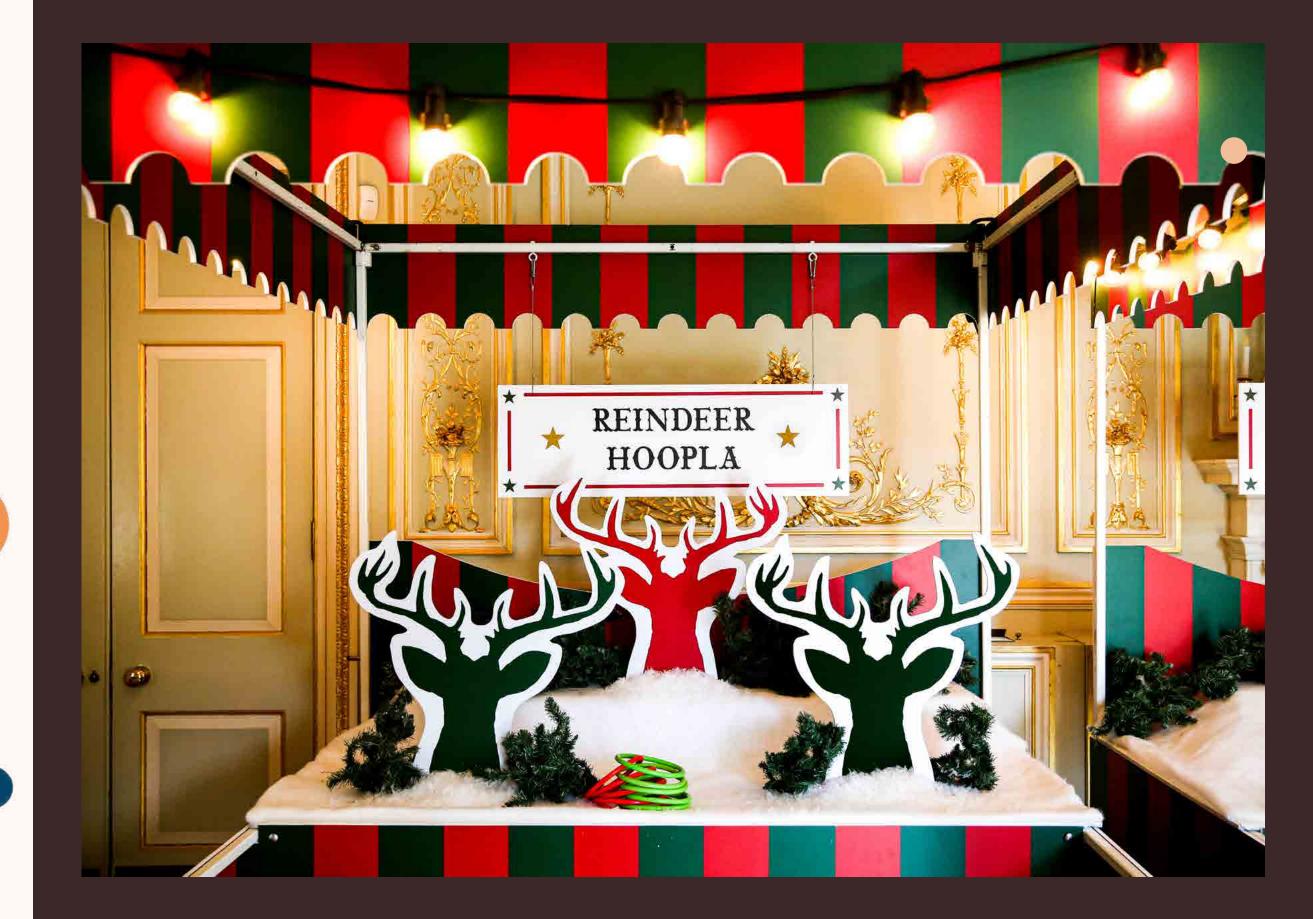

### **Reindeer Hoopla**

Meet Vixen, Dancer and Prancer. Normally dashing through the snow, we've trained these reindeers to remain perfectly still...