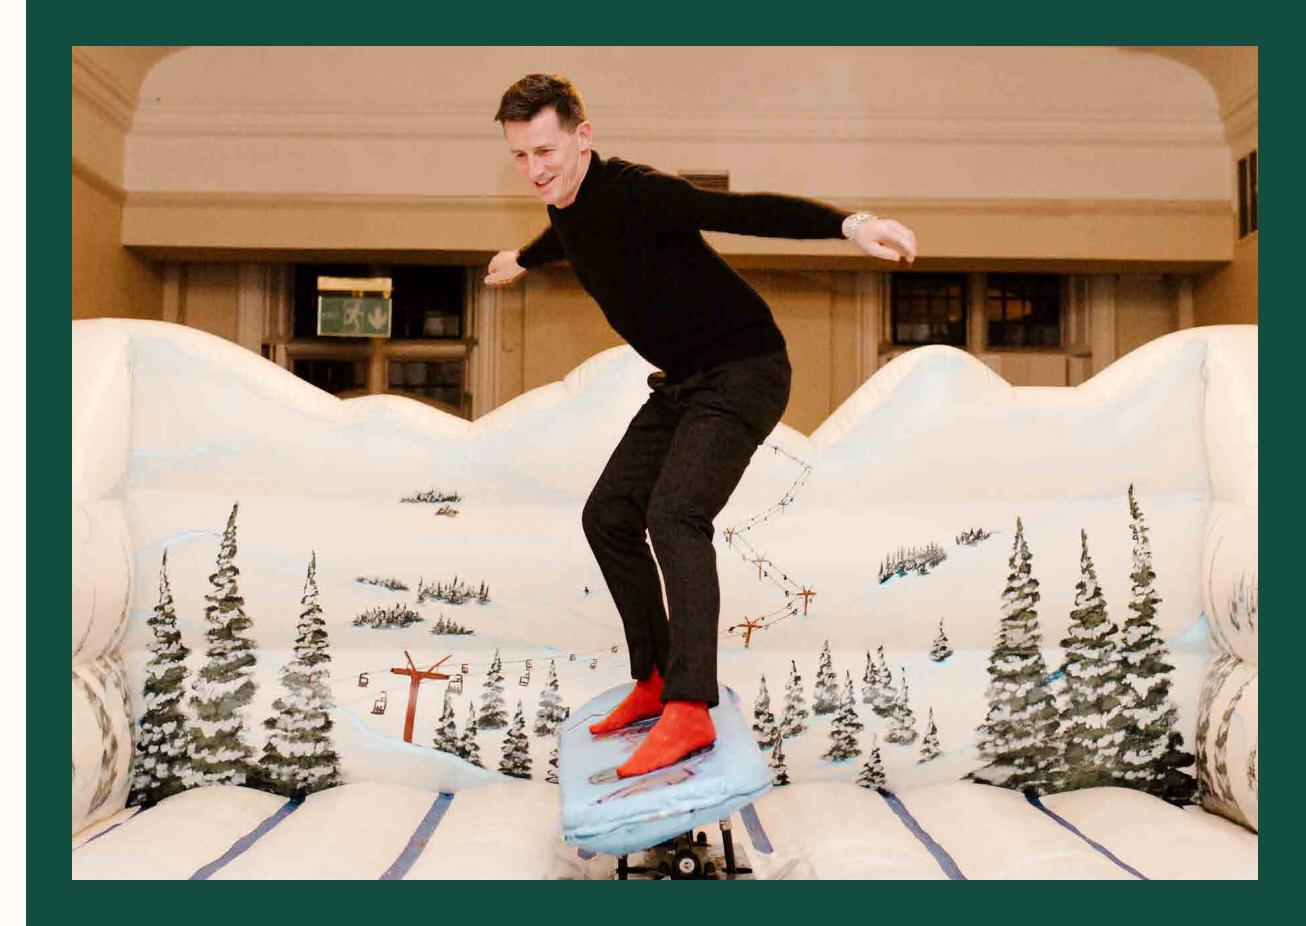

#### **Snowboard Simulator**

This snowboarding ride <mark>can simulate the roughest of alpine terrains,</mark> or slow right down to calmer 'green' slopes... just without the actual snow.

GREEN PLAYER

- **PLAYER** 