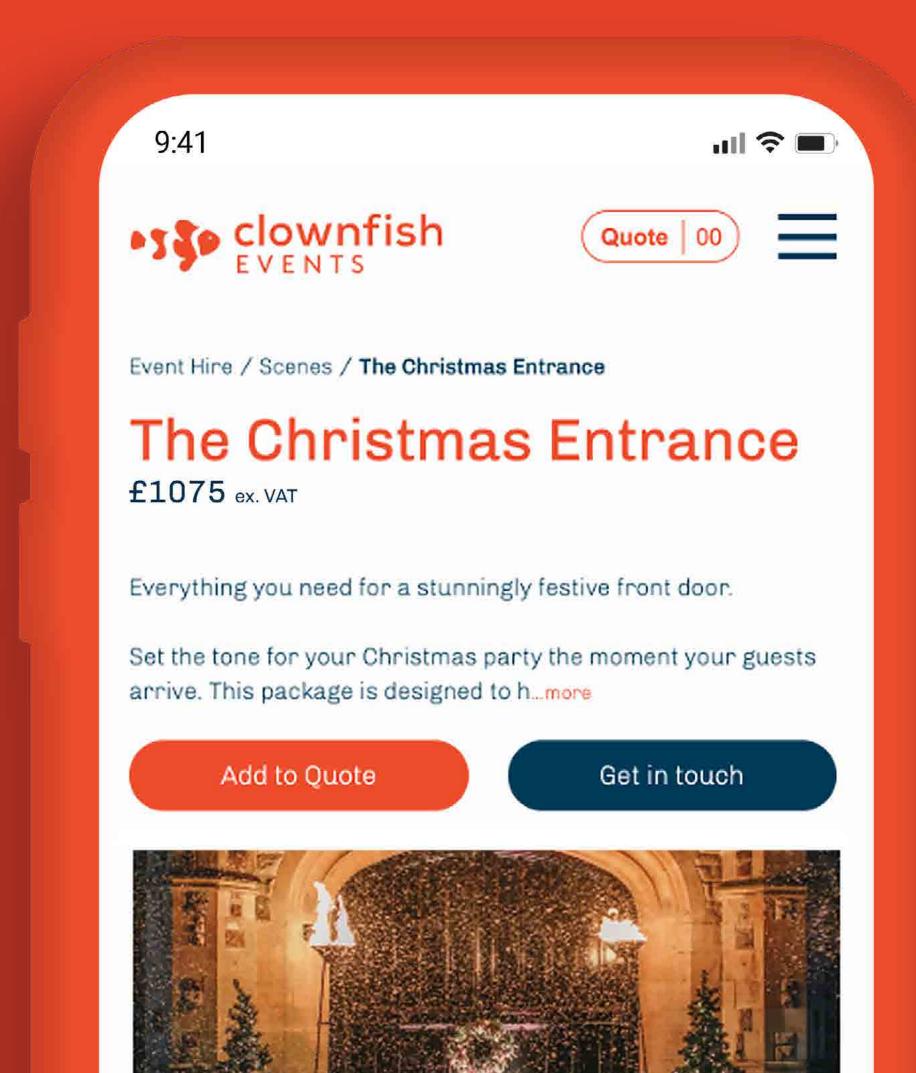

# Festive Scenes The Christmas Entrance

First impressions count. So make the entrance to your event fabulous. Build excitement from the moment your guests arrive with our Christmas Entrance package. Think of us as your very own Santa's little helpers.

• **£1,075** Includes: 2 x 6ft Christmas faux trees, 2 x gas flambeaux, posts and red ropes, storm lanterns with candles, a snow machine, wireless uplighters, and optional fresh pine wreath and garlands.