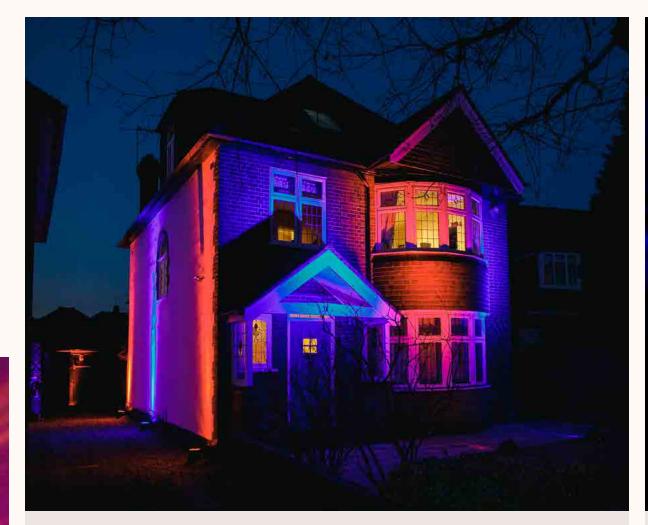

#### **Professional DJ Package** £995

**Building Colour Wash** £500

**Garden Lighting Package** £900

Festoon & Lampposts Package £800

Uplighters Package from £300

**£2,995** | Includes: Our Giant Snow Globe Experience, 2 x 6ft faux Christmas trees, posts and ropes, a pair of stylish patio heaters, 4 x Victorian lampposts, festoon lighting and wireless uplighters.