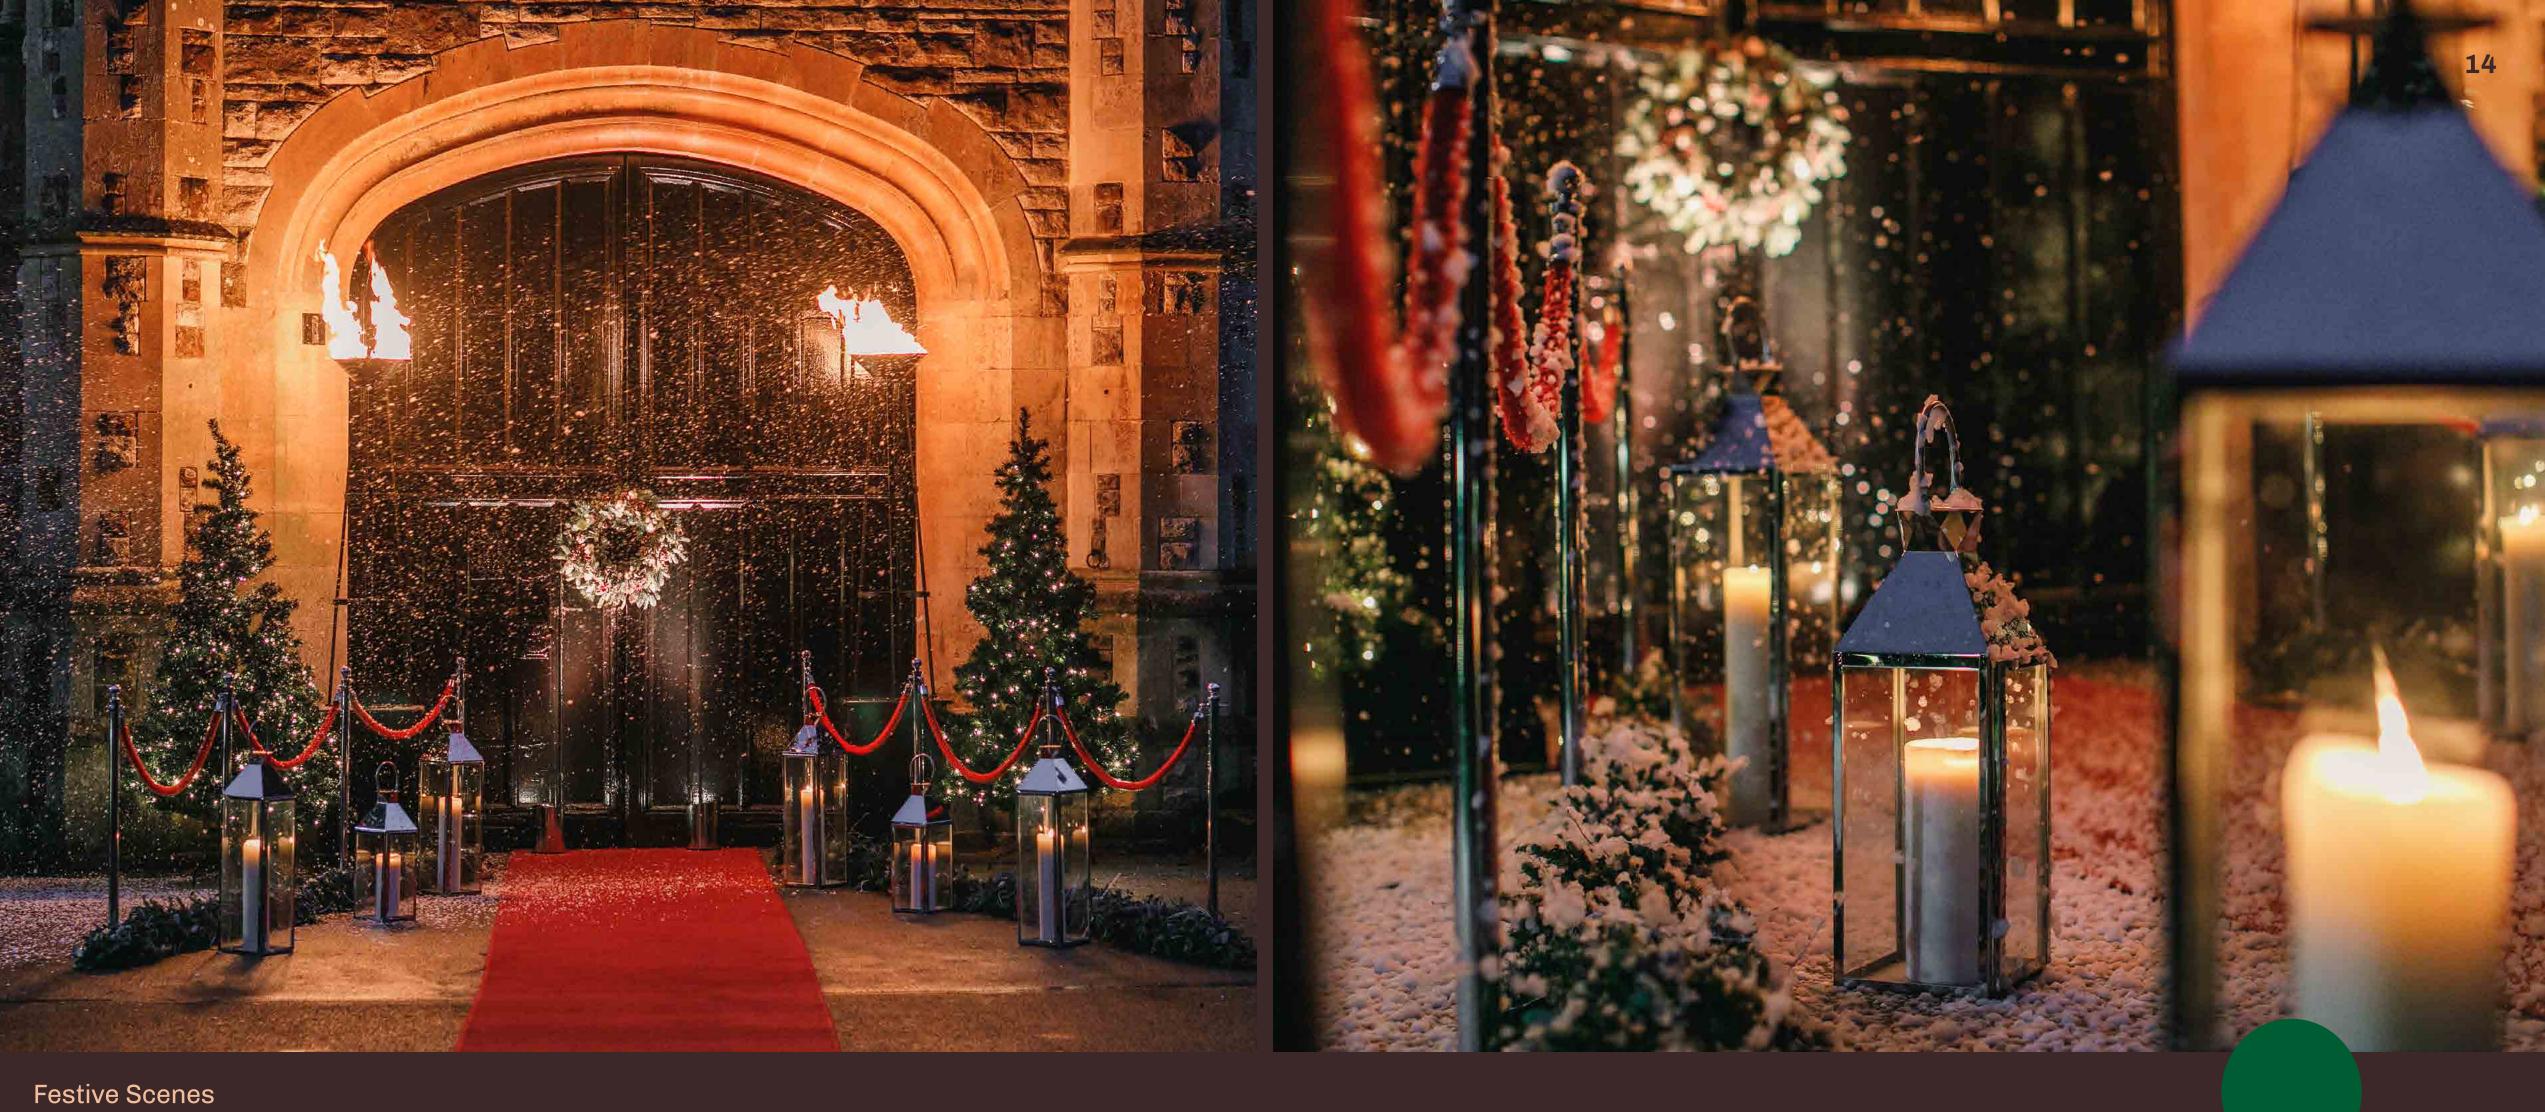

# Festive Scenes The Christmas Entrance

First impressions count. So make the entrance to your event fabulous. Build excitement from the moment your guests arrive with our Christmas Entrance package. Think of us as your very own Santa's little helpers.

• **£1,075** Includes: 2 x 6ft Christmas faux trees, 2 x gas flambeaux, posts and red ropes, storm lanterns with candles, a snow machine, wireless uplighters, and optional fresh pine wreath and garlands.