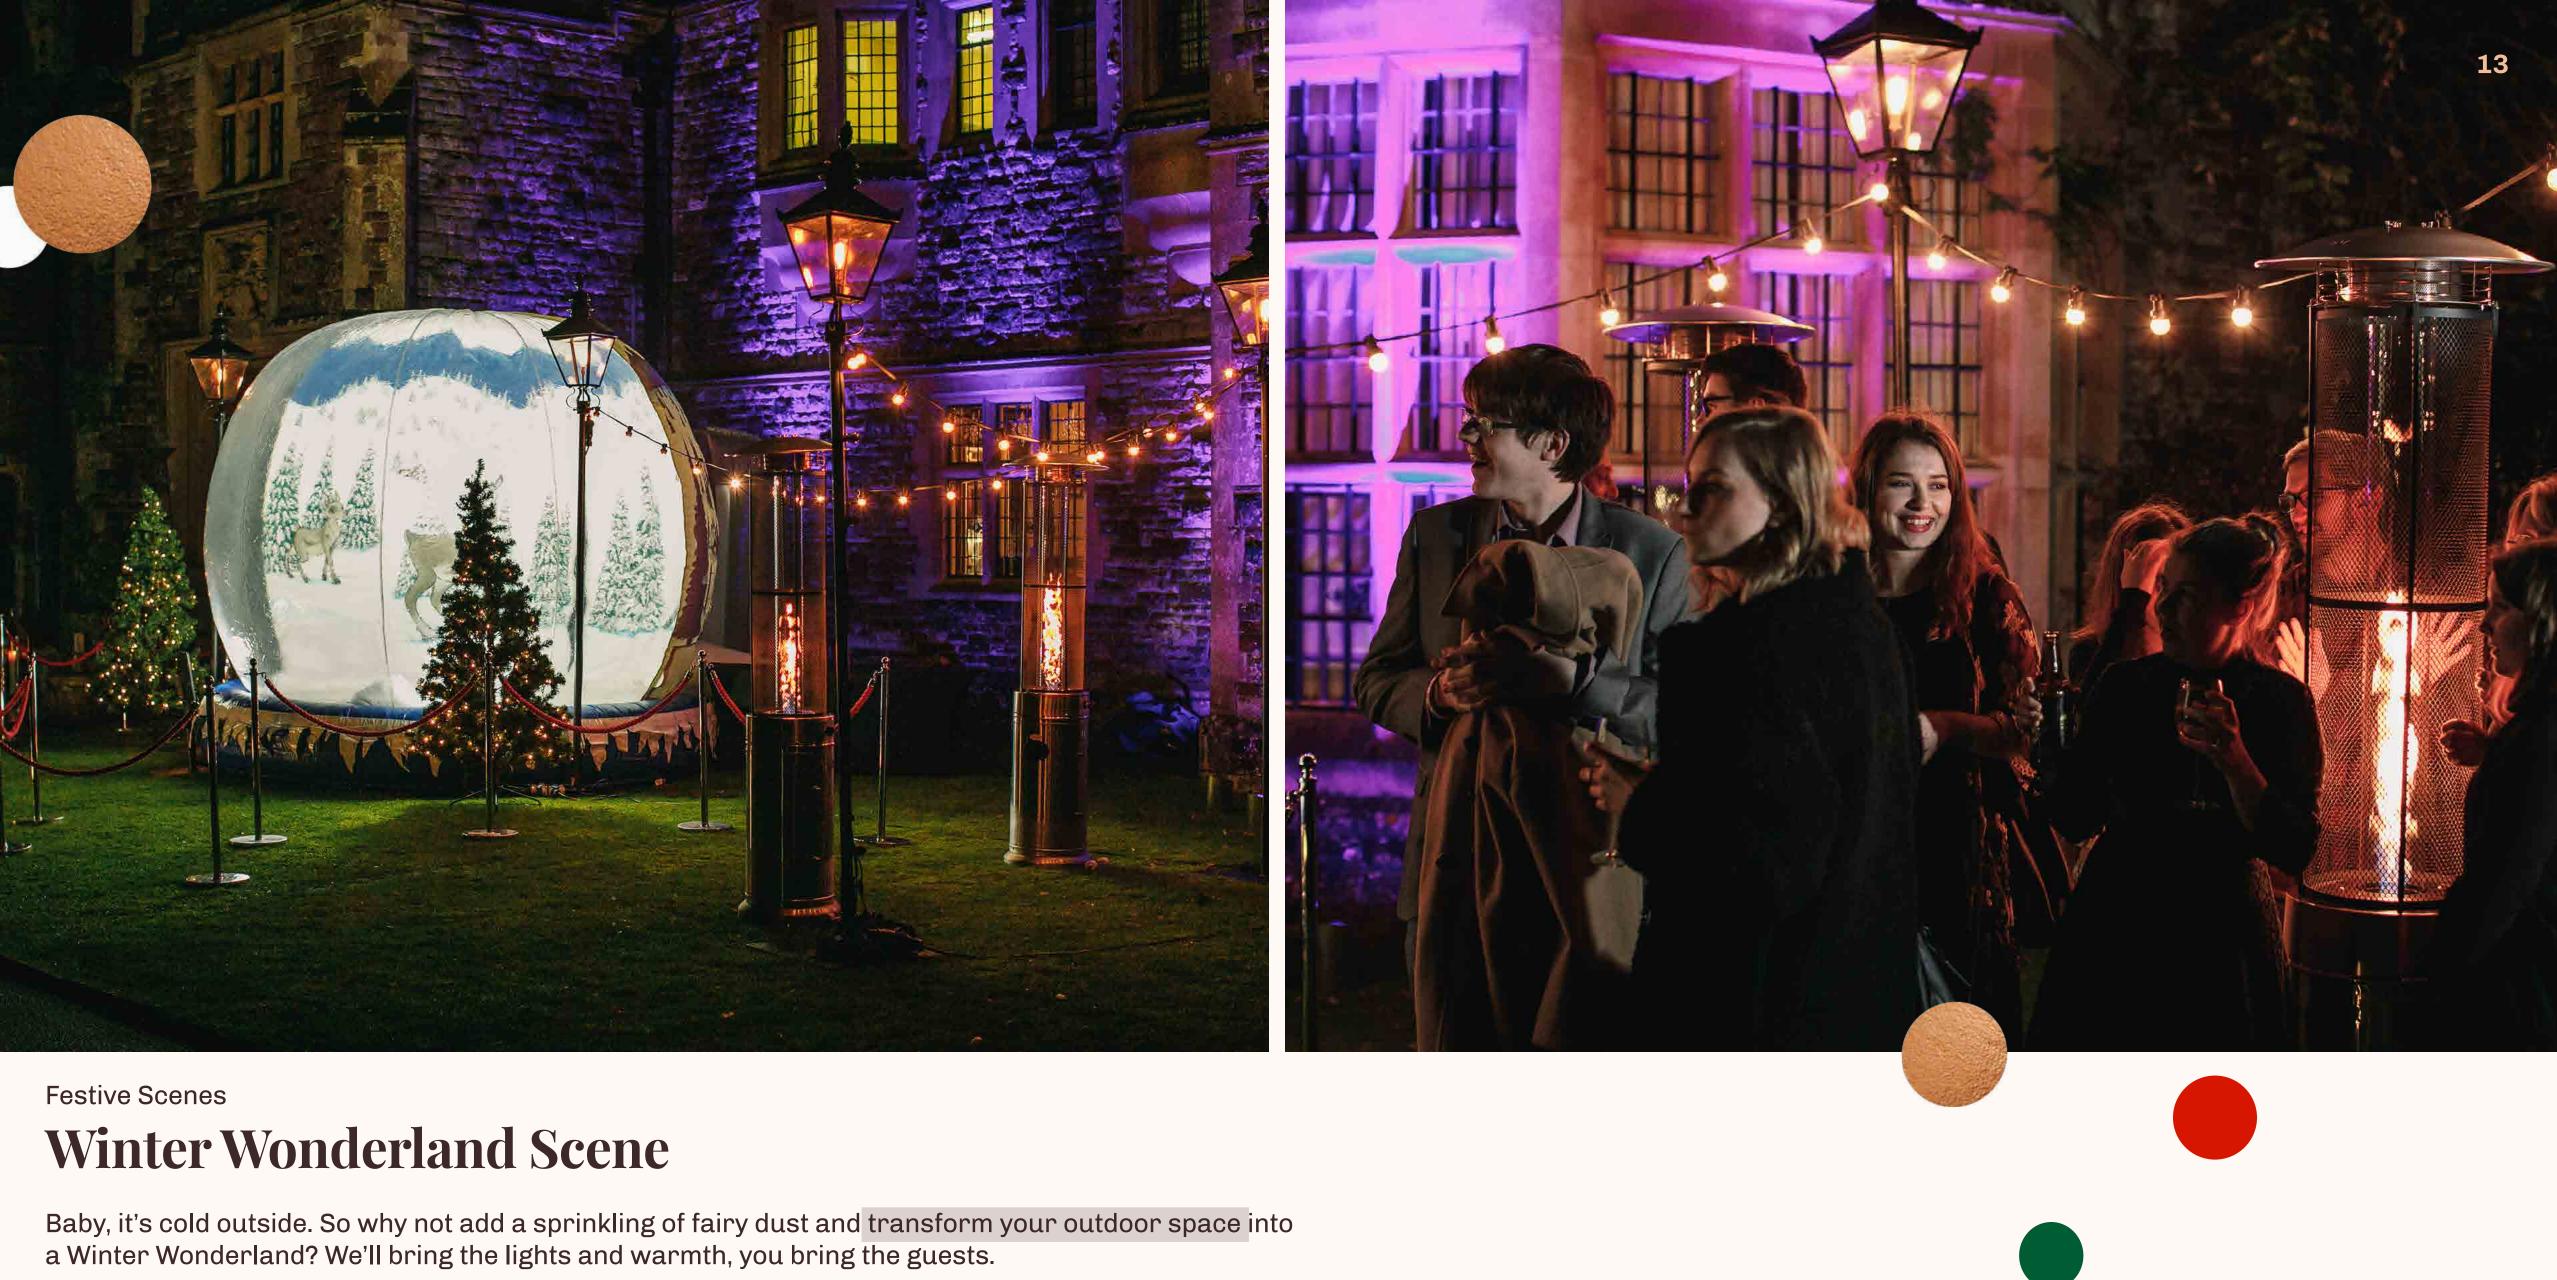

# Festive Scenes The Christmas Entrance

First impressions count. So make the entrance to your event fabulous. Build excitement from the moment your guests arrive with our Christmas Entrance package. Think of us as your very own Santa's little helpers.

• **£1,075** Includes: 2 x 6ft Christmas faux trees, 2 x gas flambeaux, posts and red ropes, storm lanterns with candles, a snow machine, wireless uplighters, and optional fresh pine wreath and garlands.