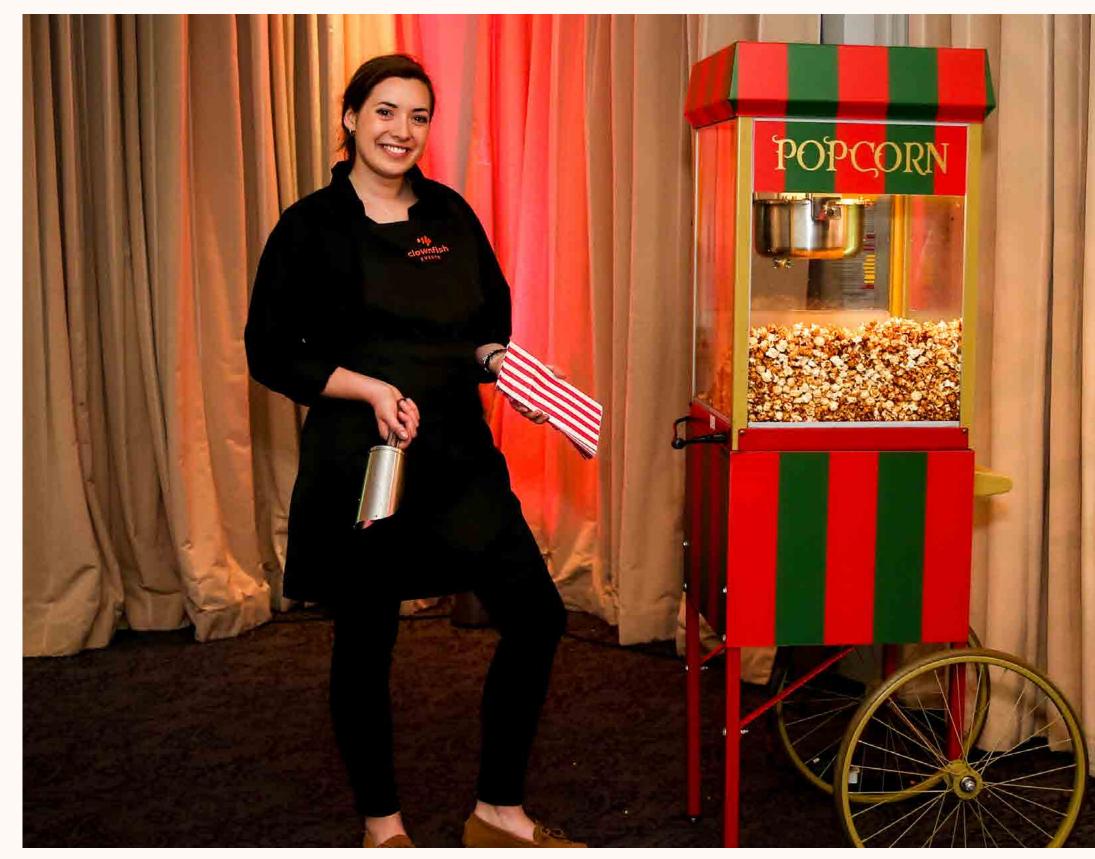

# **Christmas Popcorn**

Bring on the nostalgic cinnamon fluffiness at your event, with a traditional carnival style handcart. Offering unlimited servings in a variety of flavours, our Clownfish professional server will whisk your guests down memory lane.