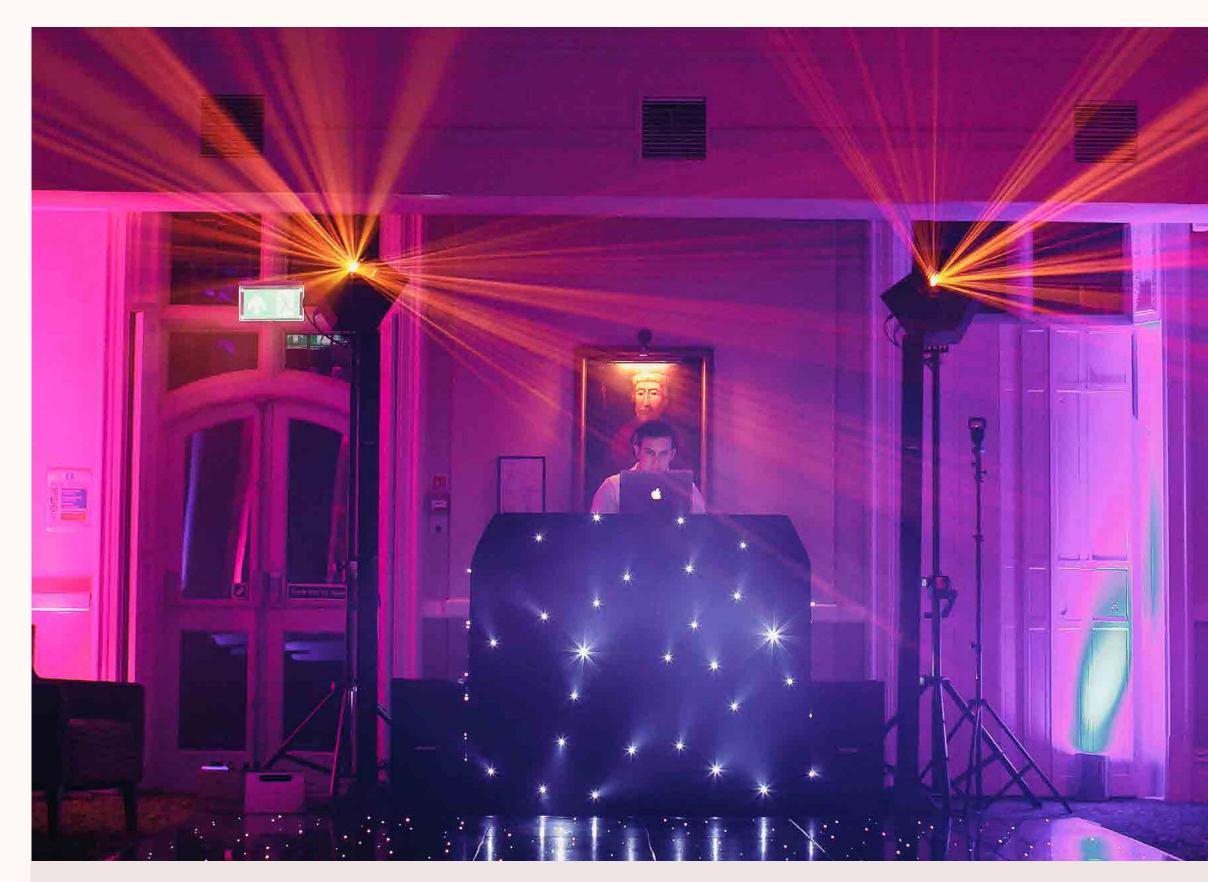

#### Sound & Lighting Light it up!

It's playtime. Take your event to the next level with our sound and lighting packages. Pick from DJs and special effects lighting, to the latest in sound technology - all installed by our professional Clownfish engineers.

#### **Professional DJ Package** £995

**Building Colour Wash** £500

**Garden Lighting Package** £900

Festoon & Lampposts Package £800

Uplighters Package from £300

**£2,995** | Includes: Our Giant Snow Globe Experience, 2 x 6ft faux Christmas trees, posts and ropes, a pair of stylish patio heaters, 4 x Victorian lampposts, festoon lighting and wireless uplighters.