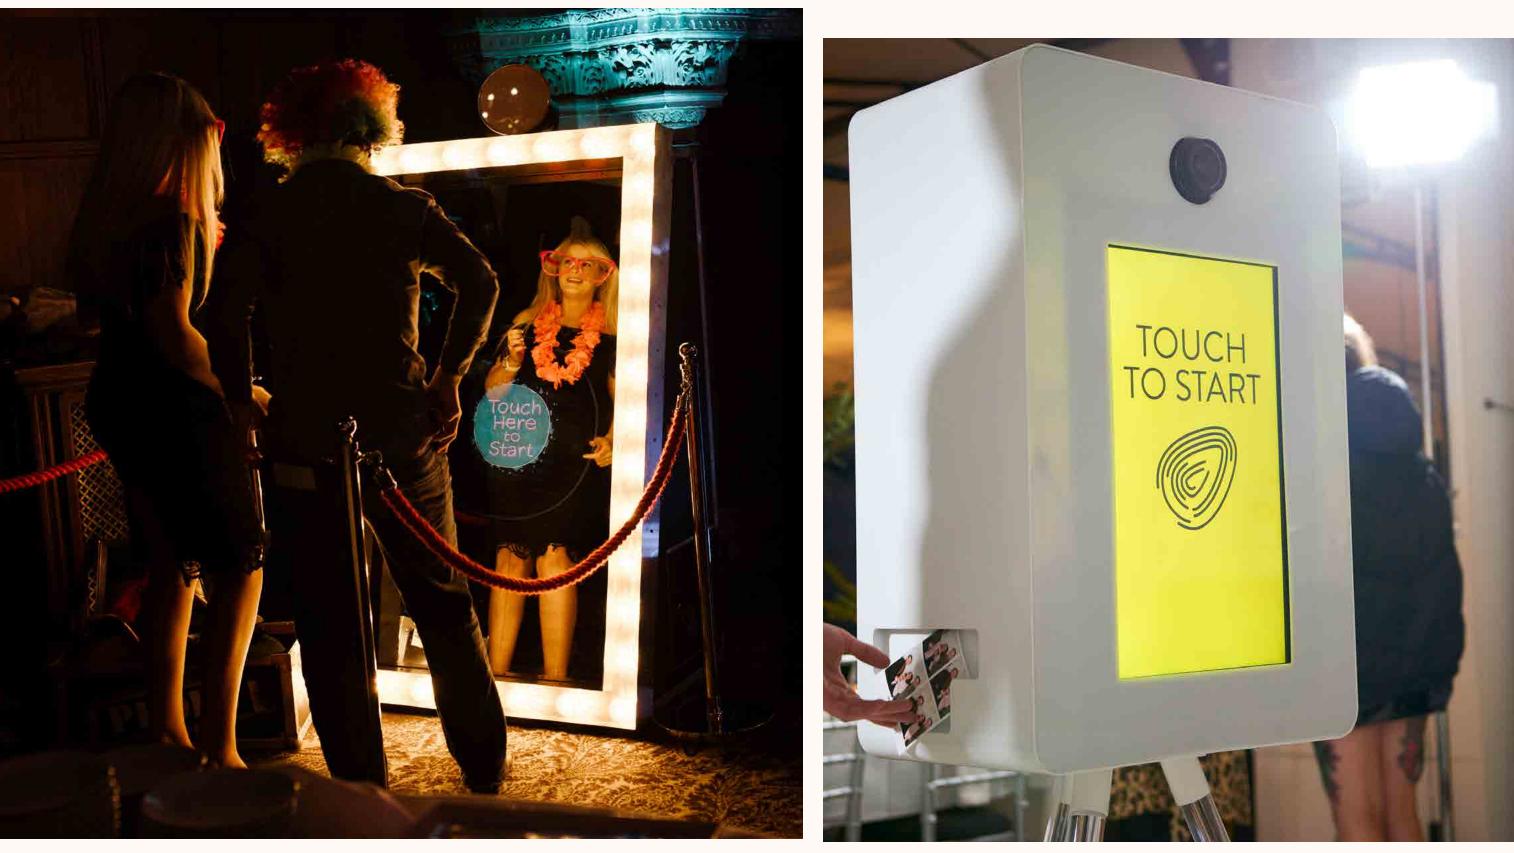

# **Mirror Booth**

Mirror, mirror on the booth, which party picture tells the truth? A slim and sleek photo pod that comes complete with a box of Watch your guests interact with this striking mirror, take photos, props. Fits neatly into smaller venues, but can accommodate use the touchscreen to add messages and even sign their photos. large groups in a wide shot format. It's the mother of all mirrors!

## **Selfie Pod**