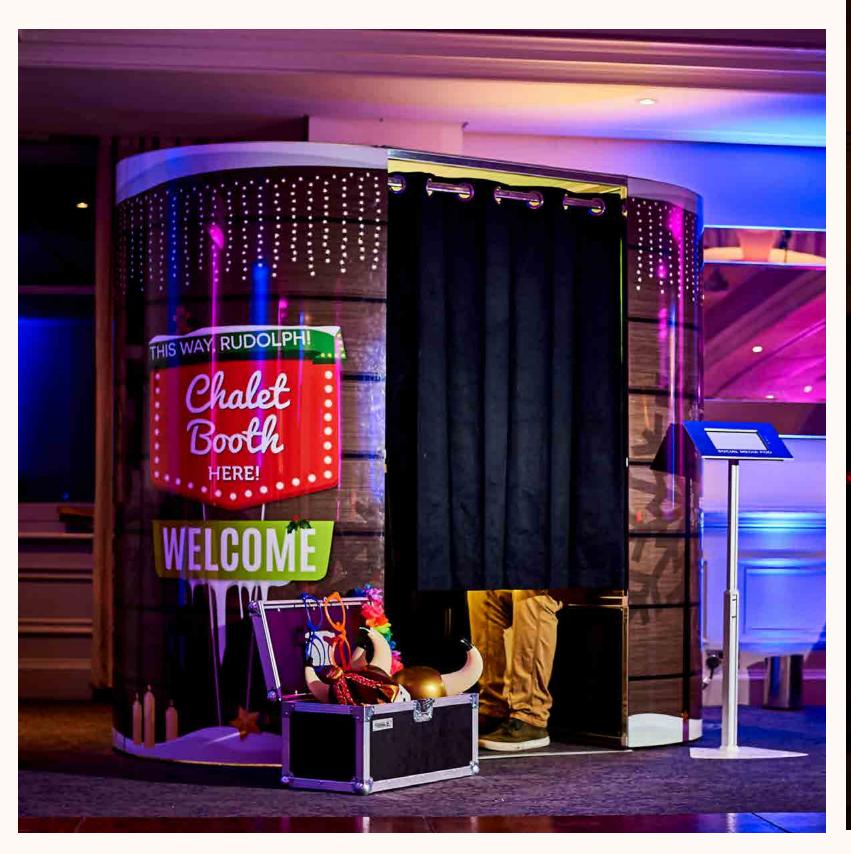

#### Photo Experiences **The Chalet Booth**

Christmas is all around you in this magical photo booth. Grab a prop, step behind the curtain and instantly arrive in the Alps. With a personalised backdrop, instant prints and easy social media sharing, who knew you'd be going away this Christmas?