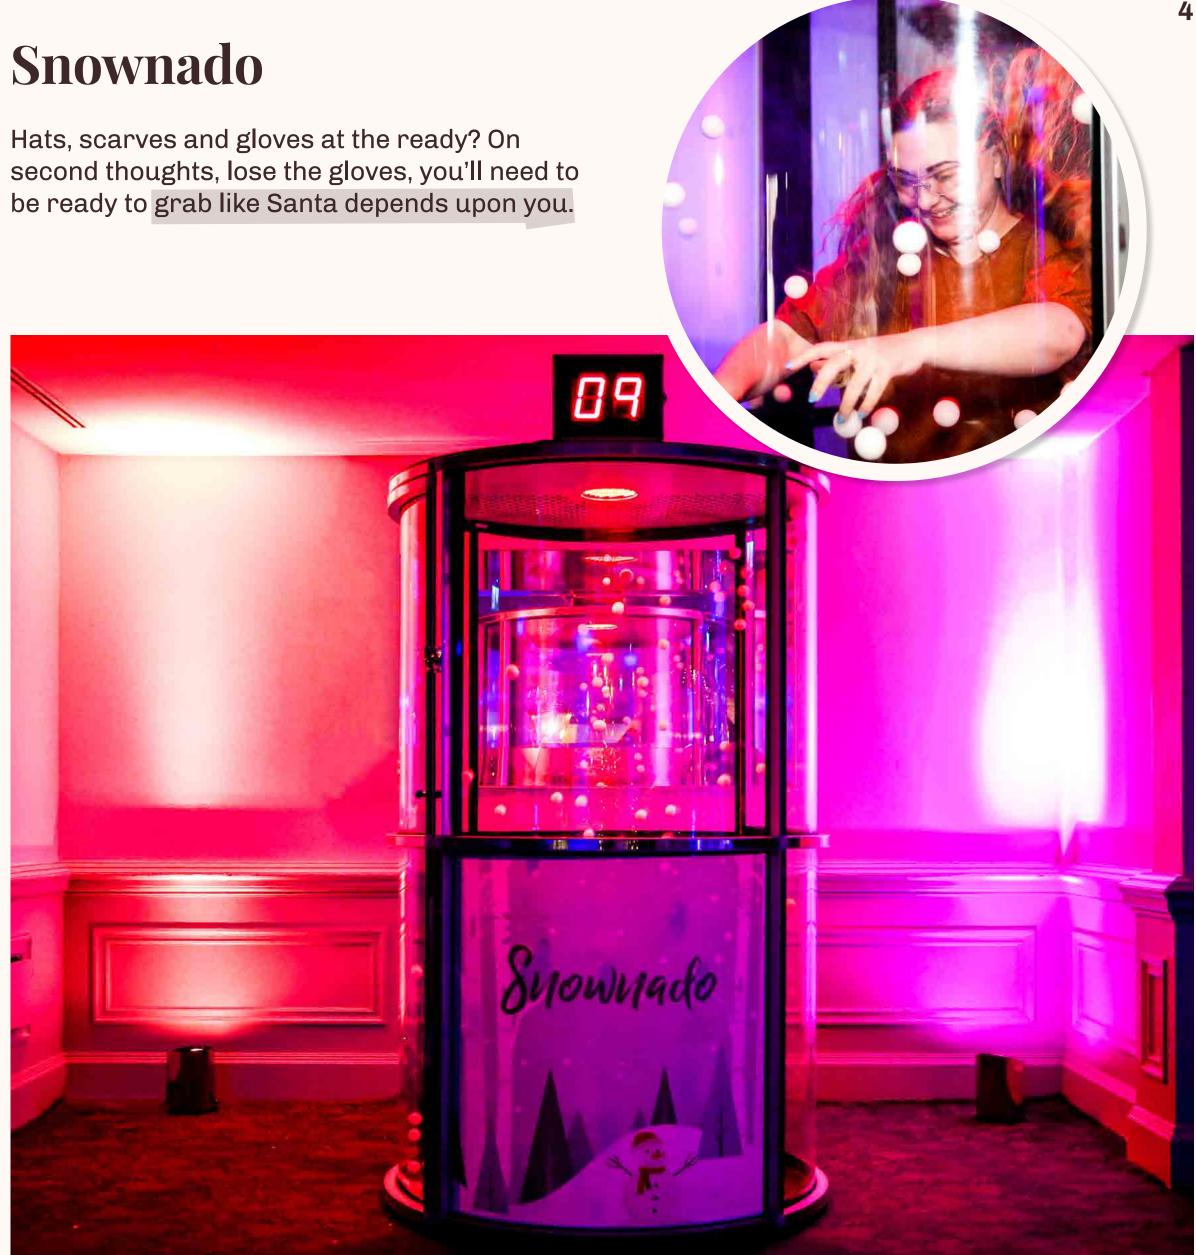

## **Snowman Alley**

Stack 'em up. Knock 'em down. This classic noisy clanger of a game will pull in the punters of all ages this festive season.

2